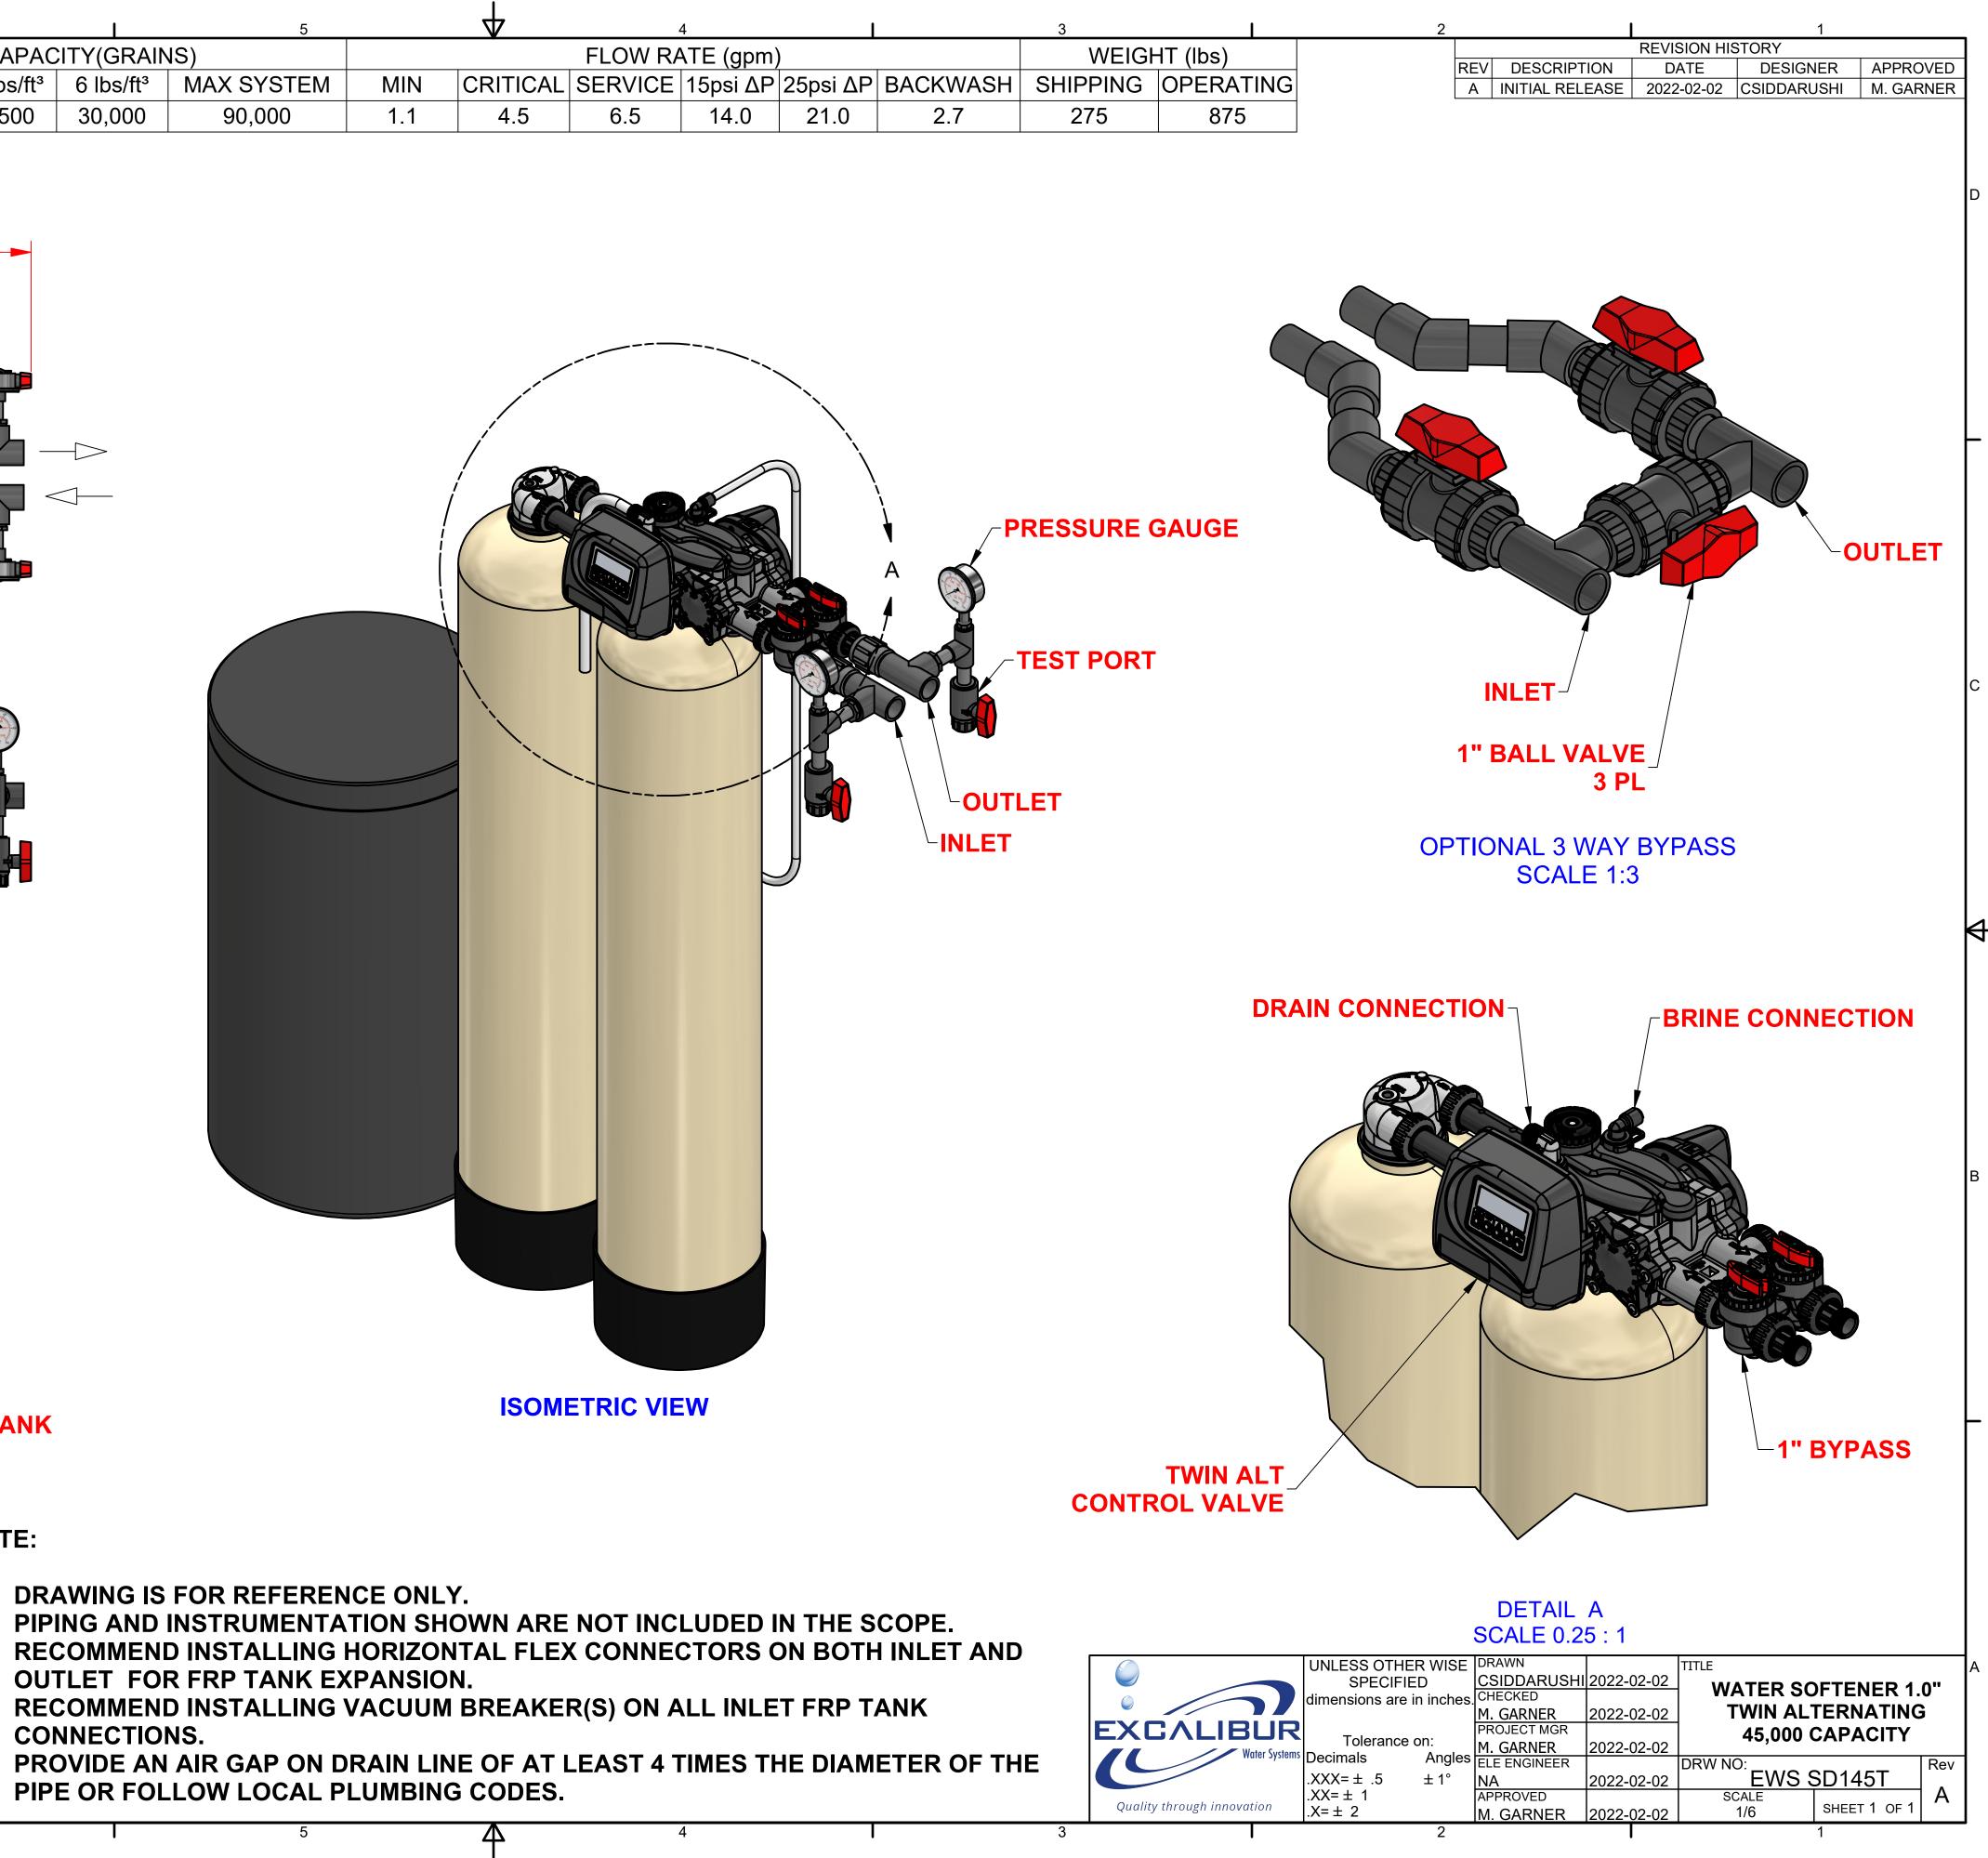

| <u> </u>                                      |          |          | 3        |         |
|-----------------------------------------------|----------|----------|----------|---------|
| Y(GRAINS) FLOW RATE (gpm)                     |          |          | WEIGH    | HT (lbs |
| δ lbs/ft³MAX SYSTEMMINCRITICALSERVICE15psi ΔP | 25psi ∆P | BACKWASH | SHIPPING | OPEF    |
| 30,000 90,000 1.1 4.5 6.5 14.0                | 21.0     | 2.7      | 275      | 3       |

PIPING AND INSTRUMENTATION SHOWN ARE NOT INCLUDED IN THE SCOPE. **RECOMMEND INSTALLING HORIZONTAL FLEX CONNECTORS ON BOTH INLET AND** OUTLET FOR FRP TANK EXPANSION. 4. RECOMMEND INSTALLING VACUUM BREAKER(S) ON ALL INLET FRP TANK CONNECTIONS. 5. PROVIDE AN AIR GAP ON DRAIN LINE OF AT LEAST 4 TIMES THE DIAMETER OF THE PIPE OR FOLLOW LOCAL PLUMBING CODES.