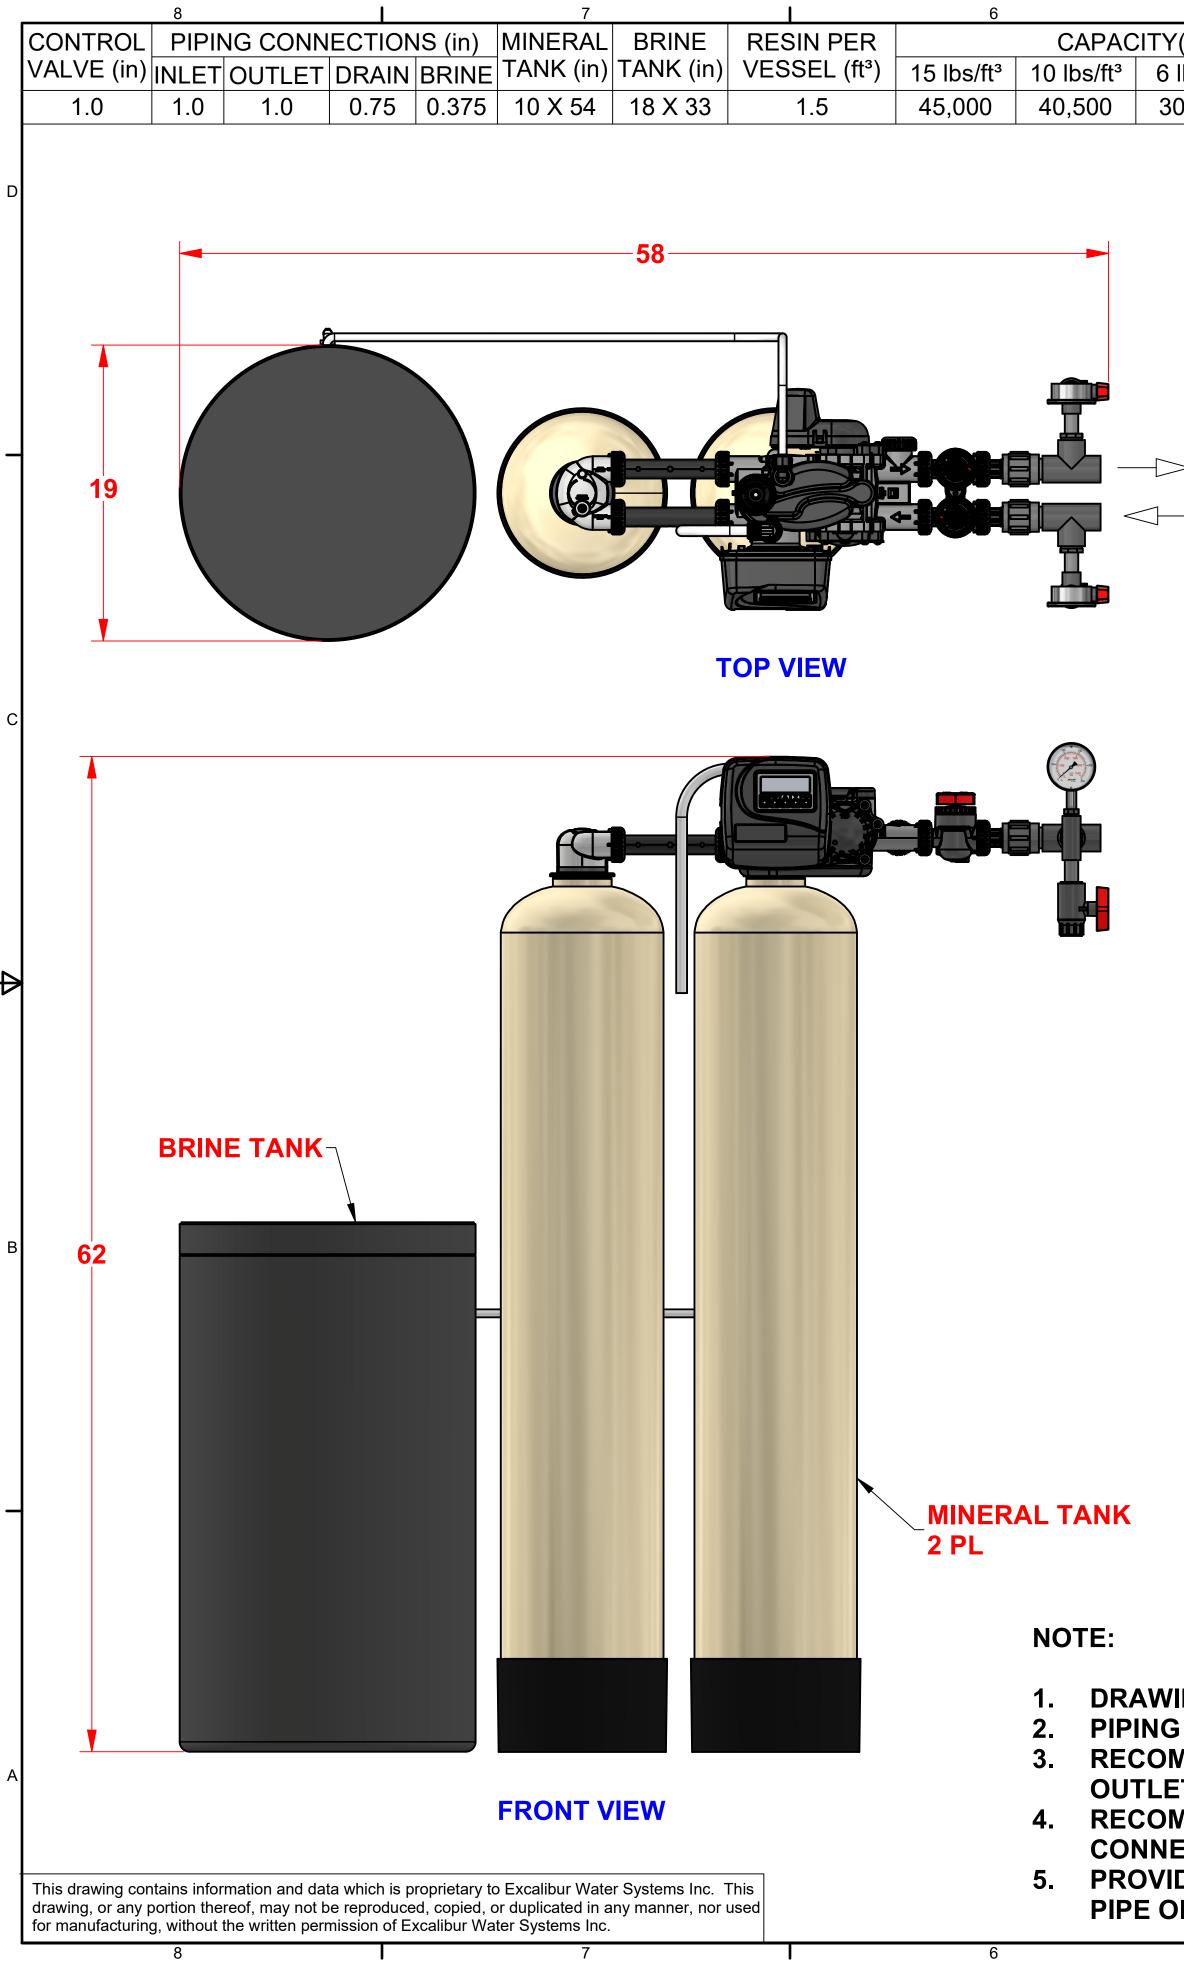

PIPING AND INSTRUMENTATION SHOWN ARE NOT INCLUDED IN THE SCOPE. **RECOMMEND INSTALLING HORIZONTAL FLEX CONNECTORS ON BOTH INLET AND** OUTLET FOR FRP TANK EXPANSION. 4. RECOMMEND INSTALLING VACUUM BREAKER(S) ON ALL INLET FRP TANK CONNECTIONS. 5. PROVIDE AN AIR GAP ON DRAIN LINE OF AT LEAST 4 TIMES THE DIAMETER OF THE PIPE OR FOLLOW LOCAL PLUMBING CODES.