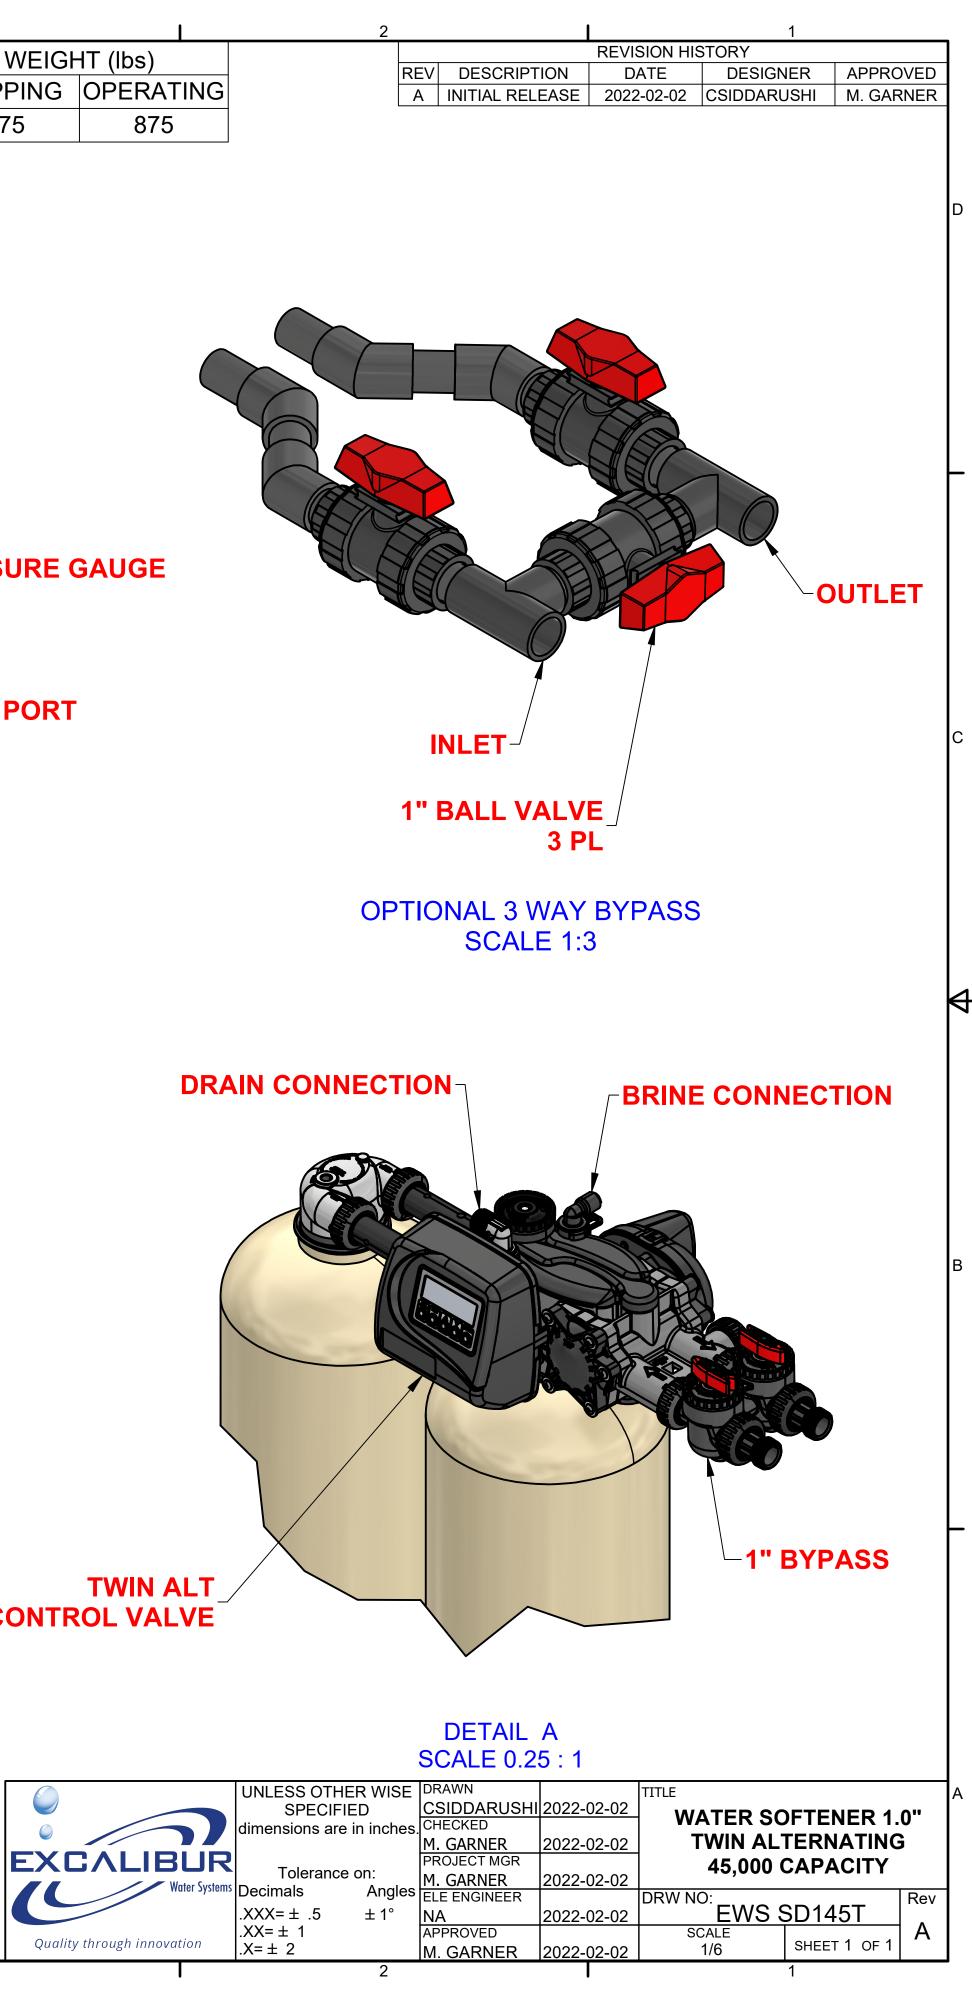

| <u> </u>                                      |          |          | 3        |         |
|-----------------------------------------------|----------|----------|----------|---------|
| Y(GRAINS) FLOW RATE (gpm)                     |          |          | WEIGH    | HT (lbs |
| δ lbs/ft³MAX SYSTEMMINCRITICALSERVICE15psi ΔP | 25psi ∆P | BACKWASH | SHIPPING | OPEF    |
| 30,000 90,000 1.1 4.5 6.5 14.0                | 21.0     | 2.7      | 275      | 3       |

PIPING AND INSTRUMENTATION SHOWN ARE NOT INCLUDED IN THE SCOPE. **RECOMMEND INSTALLING HORIZONTAL FLEX CONNECTORS ON BOTH INLET AND** OUTLET FOR FRP TANK EXPANSION. 4. RECOMMEND INSTALLING VACUUM BREAKER(S) ON ALL INLET FRP TANK CONNECTIONS. 5. PROVIDE AN AIR GAP ON DRAIN LINE OF AT LEAST 4 TIMES THE DIAMETER OF THE PIPE OR FOLLOW LOCAL PLUMBING CODES.