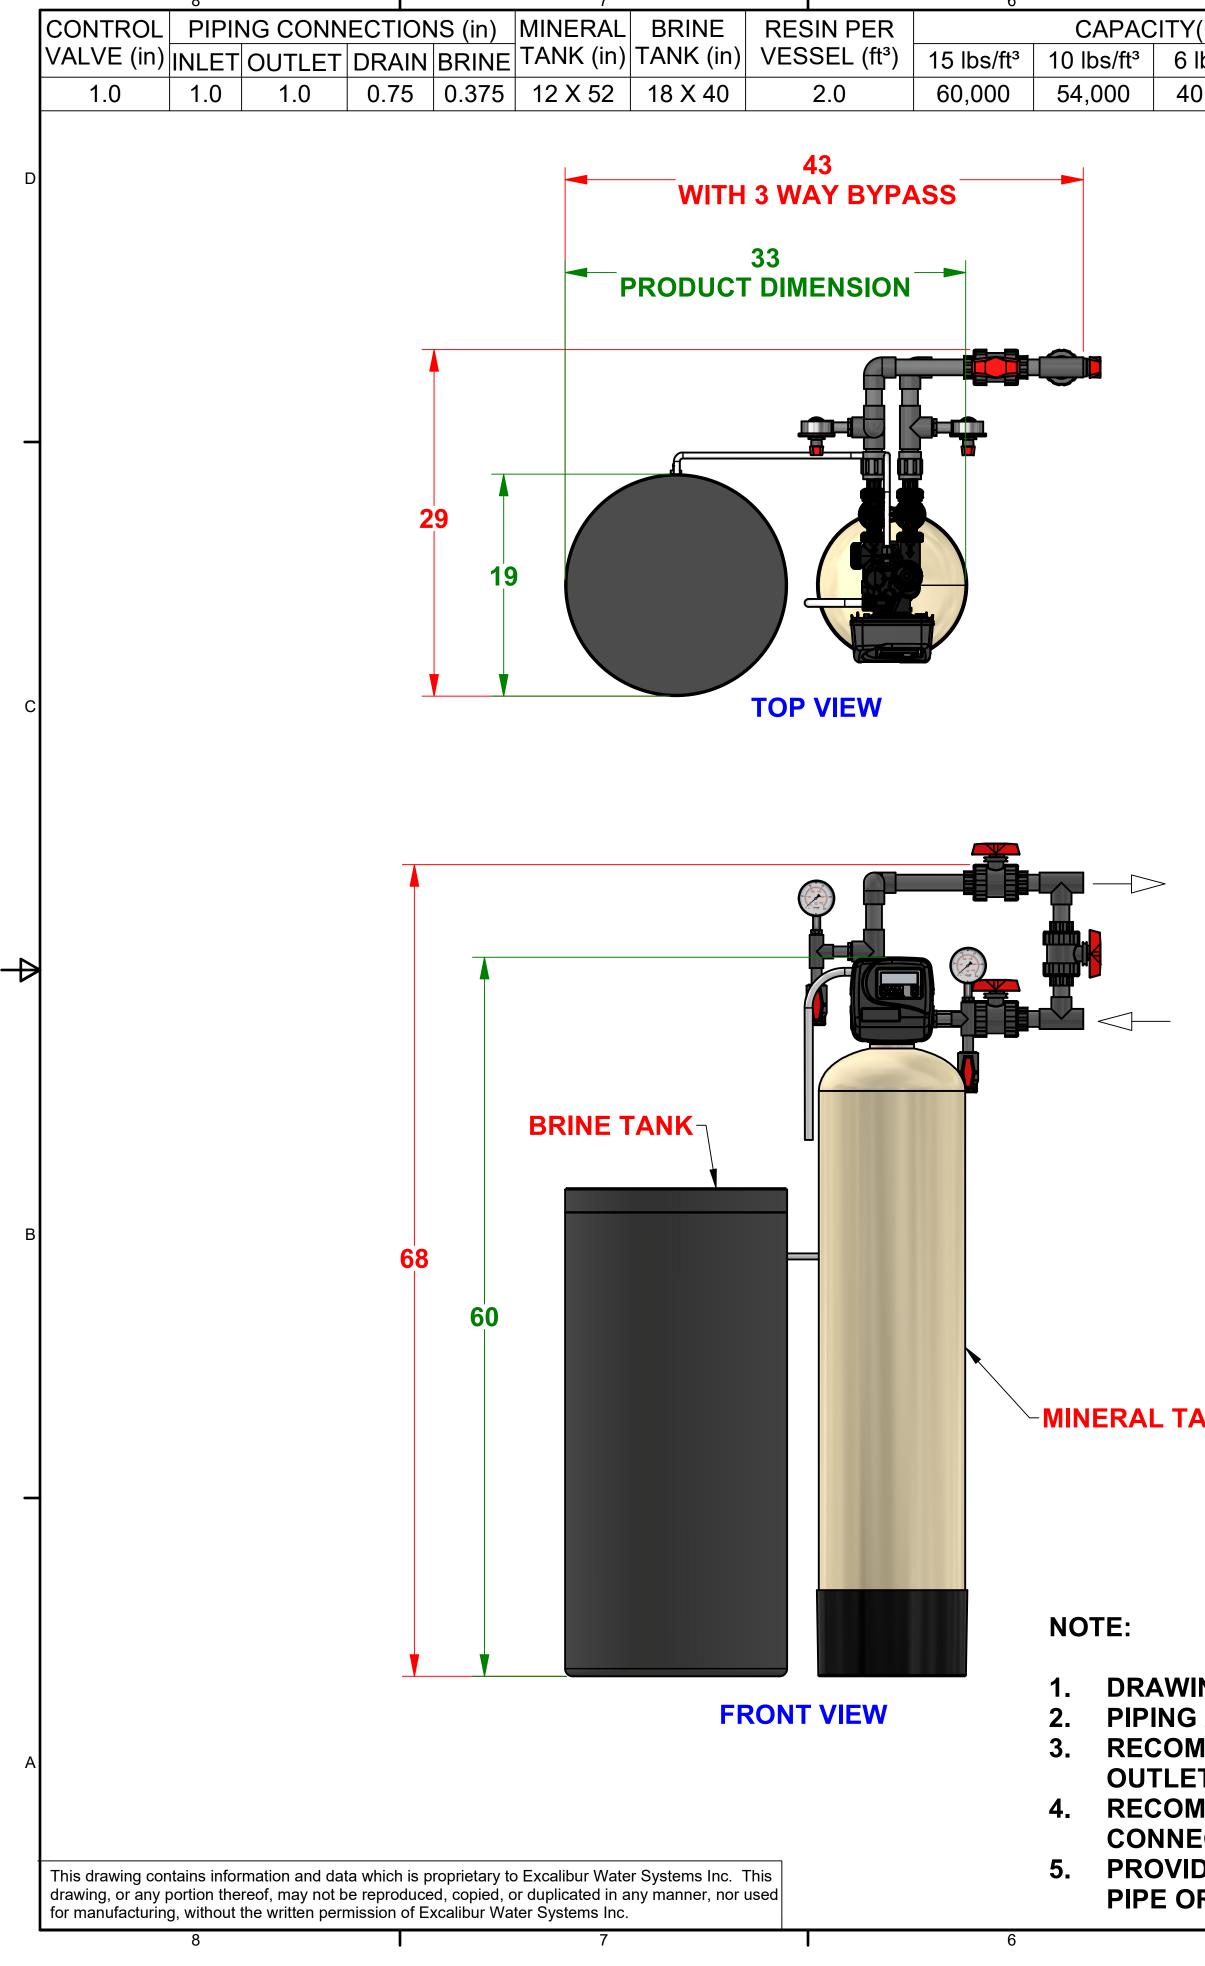

| I                                                                                          | 5                           |            | $\mathbf{\Phi}$ |                | 4                |                  | I            | 3               | 1                     | 2                                  | 2                                                 | <b>I</b> 1                         |           |    |
|--------------------------------------------------------------------------------------------|-----------------------------|------------|-----------------|----------------|------------------|------------------|--------------|-----------------|-----------------------|------------------------------------|---------------------------------------------------|------------------------------------|-----------|----|
| TY(GRAIN                                                                                   | S)                          |            |                 | FLOW RA        |                  |                  |              | WEIG            |                       | -                                  | REV DESCRIPTION                                   | REVISION HISTORY<br>DATE DESIGNER  | APPROVED  |    |
| 6 lbs/ft <sup>3</sup><br>40,000                                                            | MAX SYSTEM<br>60,000        | MIN<br>1.6 | CRITICAL<br>6.5 | SERVICE<br>9.5 | 15psi ΔΡ<br>18.0 | 25psi ΔF<br>24.0 | BACKWASH 3.2 | SHIPPING<br>180 | OPERATING<br>820      | [                                  | A INITIAL RELEASE                                 |                                    | M. GARNER |    |
| 10,000                                                                                     |                             | 1.0        | 0.0             | 0.0            | 10.0             | 21.0             | 0.2          | 100             | 020                   |                                    |                                                   |                                    |           |    |
|                                                                                            |                             |            |                 |                |                  |                  |              |                 |                       |                                    |                                                   |                                    |           | )  |
|                                                                                            |                             |            |                 |                |                  |                  |              |                 |                       |                                    |                                                   |                                    |           |    |
|                                                                                            |                             |            |                 |                |                  |                  |              |                 |                       |                                    |                                                   |                                    |           |    |
|                                                                                            |                             |            |                 |                |                  |                  |              |                 |                       |                                    |                                                   |                                    |           |    |
|                                                                                            |                             |            |                 |                |                  |                  |              |                 |                       |                                    |                                                   |                                    |           |    |
|                                                                                            |                             |            |                 |                |                  |                  |              |                 | A A                   |                                    |                                                   |                                    |           |    |
|                                                                                            |                             |            |                 |                |                  |                  |              |                 |                       |                                    |                                                   |                                    |           |    |
|                                                                                            |                             | PRES       | SURE GAU        | JGE            |                  |                  |              |                 |                       |                                    |                                                   |                                    | ſ         | -  |
|                                                                                            |                             |            |                 |                | m                |                  | A            |                 |                       |                                    |                                                   |                                    |           |    |
|                                                                                            |                             |            |                 |                |                  |                  |              |                 |                       |                                    | 1" B.<br>3 PL                                     | ALL VALVE                          |           |    |
|                                                                                            |                             |            | В               |                |                  | R                | Ì            |                 |                       |                                    |                                                   |                                    |           |    |
|                                                                                            |                             |            | 1~              |                |                  |                  |              |                 |                       |                                    |                                                   |                                    |           |    |
|                                                                                            |                             |            |                 |                |                  |                  |              |                 |                       |                                    |                                                   |                                    |           |    |
|                                                                                            |                             |            |                 |                | / 👰              |                  |              |                 |                       | aar                                |                                                   |                                    |           | ;  |
|                                                                                            |                             |            |                 |                |                  | TEOT D           | <b>0</b> 0T  |                 |                       |                                    |                                                   |                                    |           |    |
|                                                                                            |                             |            |                 |                |                  | TEST P           | URI          |                 |                       |                                    | INLET                                             |                                    |           |    |
|                                                                                            |                             |            |                 | F              |                  |                  |              |                 |                       |                                    | AIL A                                             |                                    |           |    |
|                                                                                            |                             |            |                 |                |                  |                  |              |                 |                       |                                    | 0.31 : 1<br>WAY BYPASS                            |                                    |           |    |
|                                                                                            |                             |            |                 |                |                  |                  |              |                 |                       |                                    |                                                   |                                    |           |    |
|                                                                                            |                             |            |                 |                |                  |                  |              |                 |                       |                                    |                                                   |                                    |           | 4- |
|                                                                                            |                             |            |                 |                |                  |                  |              |                 |                       |                                    |                                                   |                                    |           |    |
|                                                                                            |                             |            |                 |                |                  |                  |              |                 |                       |                                    |                                                   |                                    |           |    |
|                                                                                            |                             |            |                 |                |                  |                  |              |                 | BRINE CO              | ONNECTION                          | $\neg$                                            |                                    |           |    |
|                                                                                            |                             |            |                 |                |                  |                  |              |                 |                       |                                    |                                                   |                                    |           |    |
|                                                                                            |                             |            |                 |                |                  |                  |              | DRAI            | N CONNECT             |                                    |                                                   |                                    |           |    |
|                                                                                            |                             |            |                 |                |                  |                  |              |                 |                       |                                    |                                                   |                                    |           | 5  |
|                                                                                            |                             |            |                 |                |                  |                  |              |                 |                       |                                    |                                                   |                                    |           |    |
|                                                                                            |                             |            | ISOMETR         |                |                  |                  |              |                 |                       |                                    |                                                   |                                    |           |    |
|                                                                                            |                             |            |                 |                |                  |                  |              |                 |                       |                                    |                                                   |                                    |           |    |
| TANK                                                                                       |                             |            |                 |                |                  |                  |              |                 |                       |                                    |                                                   | -1" BYPASS                         |           |    |
|                                                                                            |                             |            |                 |                |                  |                  |              |                 |                       |                                    |                                                   |                                    |           |    |
|                                                                                            |                             |            |                 |                |                  |                  |              | CONTRO          | DL VALVE              |                                    |                                                   |                                    | ſ         | -  |
|                                                                                            |                             |            |                 |                |                  |                  |              |                 |                       |                                    | ~                                                 |                                    | NK        |    |
|                                                                                            |                             |            |                 |                |                  |                  |              |                 |                       |                                    |                                                   |                                    |           |    |
|                                                                                            |                             |            |                 |                |                  |                  |              |                 |                       |                                    |                                                   |                                    |           |    |
| WING IS FOR REFERENCE ONLY.<br>IG AND INSTRUMENTATION SHOWN ARE NOT INCLUDED IN THE SCOPE. |                             |            |                 |                |                  |                  |              |                 |                       | ETAIL B<br>_E 0.31 : 1             |                                                   |                                    |           |    |
| OMMENC                                                                                     | <b>INSTALLING</b>           | HORIZO     | NTAL FLEX       |                |                  |                  |              |                 |                       | UNLESS OTHER W                     | ISE DRAWN                                         |                                    |           | 1  |
|                                                                                            | R FRP TANK EX<br>INSTALLING |            |                 |                |                  | T FRD T          | ΔΝΚ          |                 |                       | SPECIFIED<br>dimensions are in inc | CSIDDARUSHI 2022-                                 | 02-02 WATER SOF                    |           |    |
| NECTION                                                                                    | IS.                         |            |                 |                |                  |                  |              |                 |                       |                                    | M. GARNER 2022-<br>PROJECT MGR<br>M. GARNER 2022- | 02-02 1.0 Shift   02-02 60,000 CAP |           |    |
|                                                                                            |                             |            |                 |                | TIMES TH         |                  | ETER OF TH   |                 | water System          | $XXX = \pm .5 \pm 1$               | gles ELE ENGINEER<br>° NA 2022-                   | 02-02 DRW NO:<br>EWS S160          | Rev       |    |
|                                                                                            | LOW LOCAL P                 |            | •               |                | 4                |                  |              | Qualit<br>3     | ty through innovation | .XX= ± 1<br>.X= ± 2                | APPROVED<br>M. GARNER 2021-                       | SCALE   12-09 1/8 SHEET   1 1 1    | A 1 OF 1  |    |
| I                                                                                          | J                           |            | 4               |                | -1               |                  | •            | J               | ľ                     | 2                                  |                                                   | • '                                |           |    |