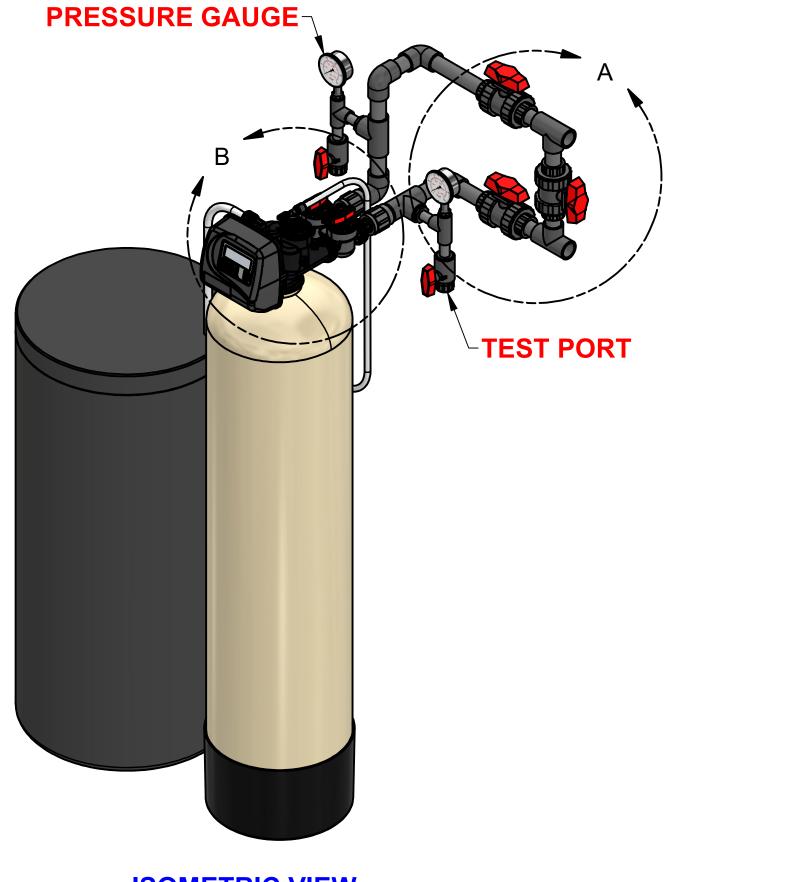

| I                                                                                          | 5                           |            | $\mathbf{\Phi}$ |                | 4                |                  | I            | 3               | 1                     | 2                                  | 2                                                 | <b>I</b> 1                         |           |    |
|--------------------------------------------------------------------------------------------|-----------------------------|------------|-----------------|----------------|------------------|------------------|--------------|-----------------|-----------------------|------------------------------------|---------------------------------------------------|------------------------------------|-----------|----|
| TY(GRAIN                                                                                   | S)                          |            |                 | FLOW RA        |                  |                  |              | WEIG            |                       | -                                  | REV DESCRIPTION                                   | REVISION HISTORY<br>DATE DESIGNER  | APPROVED  |    |
| 6 lbs/ft <sup>3</sup><br>40,000                                                            | MAX SYSTEM<br>60,000        | MIN<br>1.6 | CRITICAL<br>6.5 | SERVICE<br>9.5 | 15psi ΔΡ<br>18.0 | 25psi ΔF<br>24.0 | BACKWASH 3.2 | SHIPPING<br>180 | OPERATING<br>820      | [                                  | A INITIAL RELEASE                                 |                                    | M. GARNER |    |
| 10,000                                                                                     |                             | 1.0        | 0.0             | 0.0            | 10.0             | 21.0             | 0.2          | 100             | 020                   |                                    |                                                   |                                    |           |    |
|                                                                                            |                             |            |                 |                |                  |                  |              |                 |                       |                                    |                                                   |                                    |           | )  |
|                                                                                            |                             |            |                 |                |                  |                  |              |                 |                       |                                    |                                                   |                                    |           |    |
|                                                                                            |                             |            |                 |                |                  |                  |              |                 |                       |                                    |                                                   |                                    |           |    |
|                                                                                            |                             |            |                 |                |                  |                  |              |                 |                       |                                    |                                                   |                                    |           |    |
|                                                                                            |                             |            |                 |                |                  |                  |              |                 |                       |                                    |                                                   |                                    |           |    |
|                                                                                            |                             |            |                 |                |                  |                  |              |                 | A A                   |                                    |                                                   |                                    |           |    |
|                                                                                            |                             |            |                 |                |                  |                  |              |                 |                       |                                    |                                                   |                                    |           |    |
|                                                                                            |                             | PRES       | SURE GAU        | JGE            |                  |                  |              |                 |                       |                                    |                                                   |                                    | ſ         | -  |
|                                                                                            |                             |            |                 |                | m                |                  | A            |                 |                       |                                    |                                                   |                                    |           |    |
|                                                                                            |                             |            |                 |                |                  |                  |              |                 |                       |                                    | 1" B.<br>3 PL                                     | ALL VALVE                          |           |    |
|                                                                                            |                             |            | В               |                |                  | R                | Ì            |                 |                       |                                    |                                                   |                                    |           |    |
|                                                                                            |                             |            | 1~              |                |                  |                  |              |                 |                       |                                    |                                                   |                                    |           |    |
|                                                                                            |                             |            |                 |                |                  |                  |              |                 |                       |                                    |                                                   |                                    |           |    |
|                                                                                            |                             |            |                 |                | / 👰              |                  |              |                 |                       | aar                                |                                                   |                                    |           | ;  |
|                                                                                            |                             |            |                 |                |                  | TEOT D           | <b>0</b> 0T  |                 |                       |                                    |                                                   |                                    |           |    |
|                                                                                            |                             |            |                 |                |                  | TEST P           | URI          |                 |                       |                                    | INLET                                             |                                    |           |    |
|                                                                                            |                             |            |                 | F              |                  |                  |              |                 |                       |                                    | AIL A                                             |                                    |           |    |
|                                                                                            |                             |            |                 |                |                  |                  |              |                 |                       |                                    | 0.31 : 1<br>WAY BYPASS                            |                                    |           |    |
|                                                                                            |                             |            |                 |                |                  |                  |              |                 |                       |                                    |                                                   |                                    |           |    |
|                                                                                            |                             |            |                 |                |                  |                  |              |                 |                       |                                    |                                                   |                                    |           | 4- |
|                                                                                            |                             |            |                 |                |                  |                  |              |                 |                       |                                    |                                                   |                                    |           |    |
|                                                                                            |                             |            |                 |                |                  |                  |              |                 |                       |                                    |                                                   |                                    |           |    |
|                                                                                            |                             |            |                 |                |                  |                  |              |                 | BRINE CO              | ONNECTION                          | $\neg$                                            |                                    |           |    |
|                                                                                            |                             |            |                 |                |                  |                  |              |                 |                       |                                    |                                                   |                                    |           |    |
|                                                                                            |                             |            |                 |                |                  |                  |              | DRAI            | N CONNECT             |                                    |                                                   |                                    |           |    |
|                                                                                            |                             |            |                 |                |                  |                  |              |                 |                       |                                    |                                                   |                                    |           | 5  |
|                                                                                            |                             |            |                 |                |                  |                  |              |                 |                       |                                    |                                                   |                                    |           |    |
|                                                                                            |                             |            | ISOMETR         |                |                  |                  |              |                 |                       |                                    |                                                   |                                    |           |    |
|                                                                                            |                             |            |                 |                |                  |                  |              |                 |                       |                                    |                                                   |                                    |           |    |
| TANK                                                                                       |                             |            |                 |                |                  |                  |              |                 |                       |                                    |                                                   | -1" BYPASS                         |           |    |
|                                                                                            |                             |            |                 |                |                  |                  |              |                 |                       |                                    |                                                   |                                    |           |    |
|                                                                                            |                             |            |                 |                |                  |                  |              | CONTRO          | DL VALVE              |                                    |                                                   |                                    | ſ         | -  |
|                                                                                            |                             |            |                 |                |                  |                  |              |                 |                       |                                    | ~                                                 |                                    | NK        |    |
|                                                                                            |                             |            |                 |                |                  |                  |              |                 |                       |                                    |                                                   |                                    |           |    |
|                                                                                            |                             |            |                 |                |                  |                  |              |                 |                       |                                    |                                                   |                                    |           |    |
| WING IS FOR REFERENCE ONLY.<br>IG AND INSTRUMENTATION SHOWN ARE NOT INCLUDED IN THE SCOPE. |                             |            |                 |                |                  |                  |              |                 |                       | ETAIL B<br>_E 0.31 : 1             |                                                   |                                    |           |    |
| OMMENC                                                                                     | <b>INSTALLING</b>           | HORIZO     | NTAL FLEX       |                |                  |                  |              |                 |                       | UNLESS OTHER W                     | ISE DRAWN                                         |                                    |           | 1  |
|                                                                                            | R FRP TANK EX<br>INSTALLING |            |                 |                |                  | T FRD T          | ΔΝΚ          |                 |                       | SPECIFIED<br>dimensions are in inc | CSIDDARUSHI 2022-                                 | 02-02 WATER SOF                    |           |    |
| NECTION                                                                                    | IS.                         |            |                 |                |                  |                  |              |                 |                       |                                    | M. GARNER 2022-<br>PROJECT MGR<br>M. GARNER 2022- | 02-02 1.0 Shift   02-02 60,000 CAP |           |    |
|                                                                                            |                             |            |                 |                | TIMES TH         |                  | ETER OF TH   |                 | water System          | $XXX = \pm .5 \pm 1$               | gles ELE ENGINEER<br>° NA 2022-                   | 02-02 DRW NO:<br>EWS S160          | Rev       |    |
|                                                                                            | LOW LOCAL P                 |            | •               |                | 4                |                  |              | Qualit<br>3     | ty through innovation | .XX= ± 1<br>.X= ± 2                | APPROVED<br>M. GARNER 2021-                       | SCALE   12-09 1/8 SHEET   1 1 1    | A 1 OF 1  |    |
| I                                                                                          | J                           |            | 4               |                | -1               |                  | •            | J               | ľ                     | 2                                  |                                                   | • '                                |           |    |